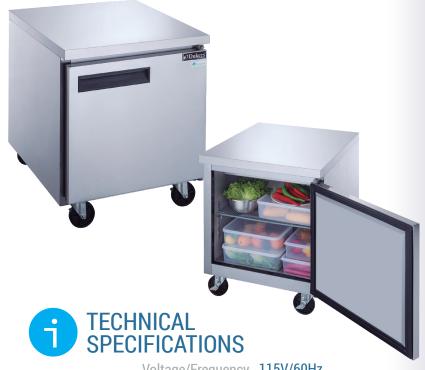

## **UNDERCOUNTER** REFRIGERATOR

**MODEL DUC29R** Single Door

Voltage/Frequency 115V/60Hz Refrigerant R290 Type of Defrost Automatic Temperature Range °F 33 ~ 41°F Compressor Power (HP) 1/7+

Interial Material Stainless Steel **Exterior Material Stainless Steel** Nema Config. NEMA5-15P

## **PRODUCT FEATURES**

- The back mount compressor structure is placed in the coolest possible area, provides quick and easy service.
- **B.B.** Digital temperature controls with LED display for precise adjustment and automatic defrosting system.
- \* Temperatures in the cabinet range from 33 to 41 degrees Fahrenheit
- Higher Resistance to dust, high quality condenser.
- R290 Natural Refrigerant, prometes faster cool down and efficient energy consumption
- Self-closing doors at 60° with stay open feature.
- Stainless steel inside and outside, sealed interior floors and rounder cabinet corners for easy cleaning.
- High quality coated stainless adjustable shelves prevent peel and rust.
- 🕰 Lifetime warranty on hinges.