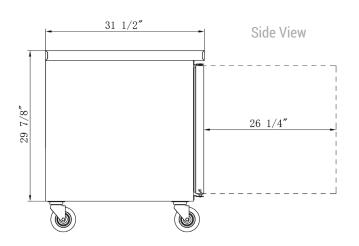

### **UNDERCOUNTER DUC29R**

Front View

| MODEL  | EXTERNAL DIMENSION WXDXH (INCHES) | PACKAGING DIMENSION<br>WXDXH (INCHES) |         | _ | 40HQ<br>CONTAINER CERT. |
|--------|-----------------------------------|---------------------------------------|---------|---|-------------------------|
| DUC29R | 29 1/8 x 31 1/2 x 36              | 30 1/2 x 33 1/8 x 39 3/8              | 158 lbs | 1 | 60                      |