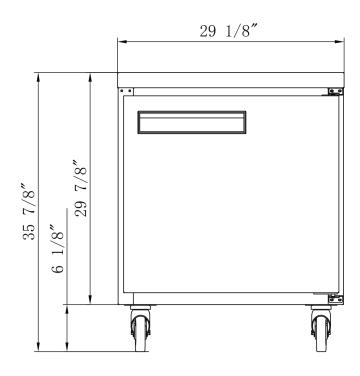

### **UNDERCOUNTER DUC29R**

Front View

| MODEL  | EXTERNAL DIMENSION WXDXH (INCHES) | PACKAGING DIMENSION<br>WXDXH (INCHES) |         | _ | 40HQ<br>CONTAINER CERT. |
|--------|-----------------------------------|---------------------------------------|---------|---|-------------------------|
| DUC29R | 29 1/8 x 31 1/2 x 36              | 30 1/2 x 33 1/8 x 39 3/8              | 158 lbs | 1 | 60                      |